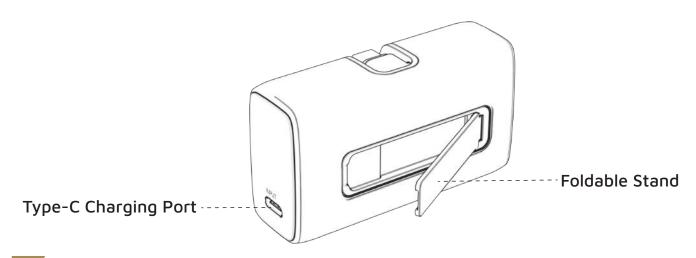

Deploy the back support and customize the stand's angle to meet your specific operational requirements.

**Note:** To maintain the stability of the device support, it is recommended to position the product upright. This ensures optimal performance and safety.