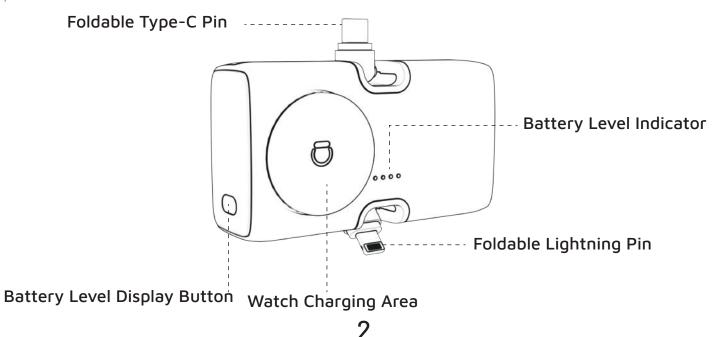

## Schematic View

### 1. Lightning Port

It supports all iPhone devices, iPods, and iPads that use the Lightning interface, ensuring compatibility and convenience for Apple users.

#### 2. Type-C Port

The power bank is capable of charging all smartphones, tablets, and other small electronic devices that use the Type-C interface, providing a versatile charging solution for a wide range of devices.

### 3. Wireless Charging

This product includes a wireless charging zone capable of powering smartwatches, including various iWatch models.

**Note:** Due to the foldable design of the charging connector, we recommend holding both the phone and the power bank while charging to ensure a secure connection and prevent any potential damage.