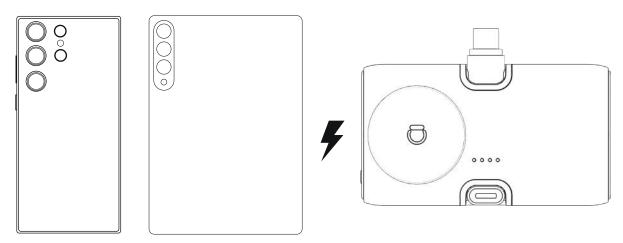

#### 2. Type-C Port

The power bank is capable of charging all smartphones, tablets, and other small electronic devices that use the Type-C interface, providing a versatile charging solution for a wide range of devices.

### 3. Wireless Charging

This product includes a wireless charging zone capable of powering smartwatches, including various iWatch models.

**Note:** Due to the foldable design of the charging connector, we recommend holding both the phone and the power bank while charging to ensure a secure connection and prevent any potential damage.