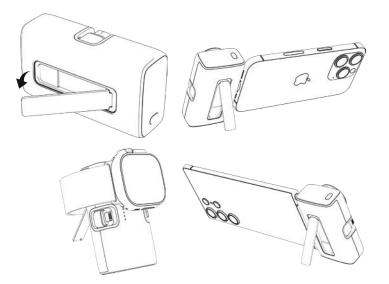

Deploy the back support and customize the stand's angle to meet your specific operational requirements.

**Note:** To maintain the stability of the device support, it is recommended to position the product upright. This ensures optimal performance and safety.