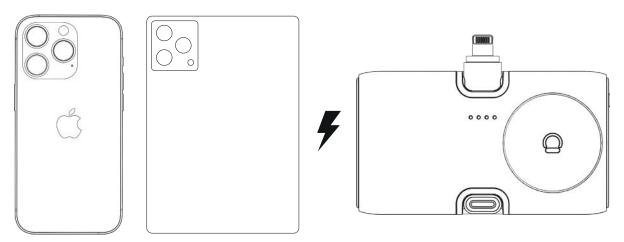

### 1. Lightning Port

It supports all iPhone devices, iPods, and iPads that use the Lightning interface, ensuring compatibility and convenience for Apple users.

### 3. Wireless Charging

This product includes a wireless charging zone capable of powering smartwatches, including various iWatch models.

**Note:** Due to the foldable design of the charging connector, we recommend holding both the phone and the power bank while charging to ensure a secure connection and prevent any potential damage.