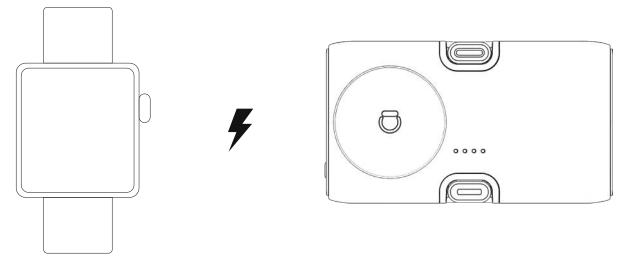

**5.** Offers hassle-free charging for iWatch with an integrated wireless charging capability.

**6.** Monitor the battery status effortlessly with the vivid and clear LED display.

**7.** Delivers robust support for your device, ideal for hands-free viewing, working, or reading while charging.

### 3. Wireless Charging

This product includes a wireless charging zone capable of powering smartwatches, including various iWatch models.

**Note:** Due to the foldable design of the charging connector, we recommend holding both the phone and the power bank while charging to ensure a secure connection and prevent any potential damage.