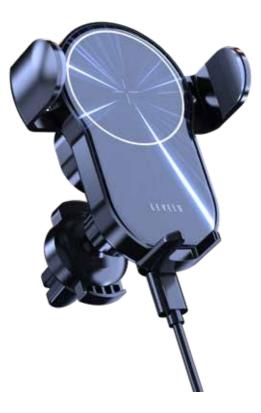

# **Product description**

Thank you for purchasing our products. This product is a smart wireless charger car phone holder that allows you to easily experience the wireless fun of smart digital products. Please read this manual carefully before using this product and keep it for your future reference

# **Product details picture**

1.Wireless charging sensing center ares

2.Work indicator light

- 3.Touch button
- 4.Type-C interface
- 5.Air conditioning clip
- 6.Air clip fixed switch
- 7.Multi-angle rotating ball
- 8.Multi-angle rotating ball fixing nut