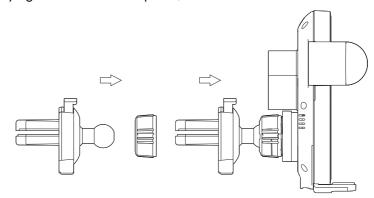

#### Installation steps:

1.First,Put the nut on the air vent swivel ball;

2.Press the universal rotating ball head and nut into the support; 3.Finally tighten the nut as required;