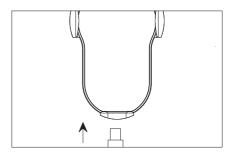

#### Installation steps:

1.First,Put the nut on the air vent swivel ball;

2.Press the universal rotating ball head and nut into the support; 3.Finally tighten the nut as required;