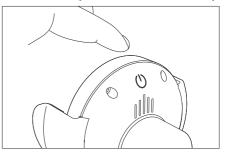

#### Automatic touch arm, No manual break

3.Put the phone on the wireless charger, after the coil is sensed, the left and right arms automatically close and lock the phone 4. When you need to take the handset, touch the touch button on the top of the vehicle bracket with any finger, and the left and right clamping arms will open automatically.