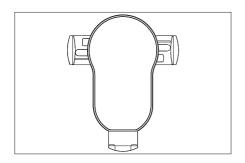

# **Product details picture**

1.Wireless charging sensing center ares

2.Work indicator light

- 3.Touch button
- 4.Type-C interface
- 5.Air conditioning clip
- 6.Air clip fixed switch
- 7.Multi-angle rotating ball
- 8.Multi-angle rotating ball fixing nut