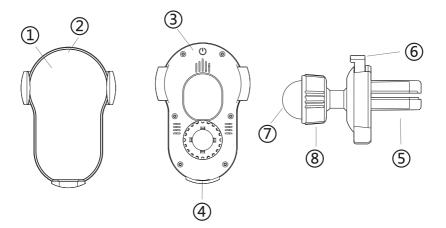

# **Product details picture**

1.Wireless charging sensing center ares

2.Work indicator light

- 3.Touch button
- 4.Type-C interface
- 5.Air conditioning clip
- 6.Air clip fixed switch
- 7.Multi-angle rotating ball
- 8.Multi-angle rotating ball fixing nut