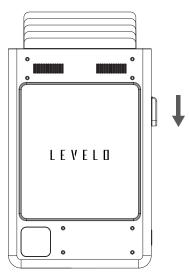

#### **Operation Instructions**

Press the button downward, and the cards will pop out.

Type-C Cable Connection (Charging the power bank)

Type-C Cable Connection (Charging other devices)

Removable Lanyard Charging Cable (Can be removed and stored)