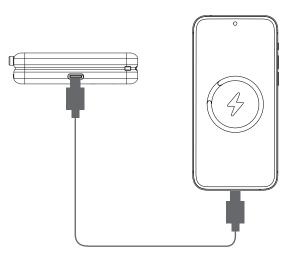

#### **Operation Instructions**

Press the button downward, and the cards will pop out.

Type-C Cable Connection (Charging the power bank)

Type-C Cable Connection (Charging other devices)

Removable Lanyard Charging Cable (Can be removed and stored)

Pass the lanyard through the designated hole and secure it to the power bank.