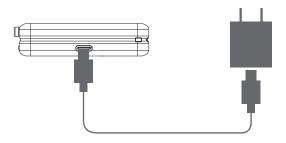

#### **Operation Instructions**

Press the button downward, and the cards will pop out.

Type-C Cable Connection (Charging the power bank)

Type-C Cable Connection (Charging other devices)

Removable Lanyard Charging Cable (Can be removed and stored)