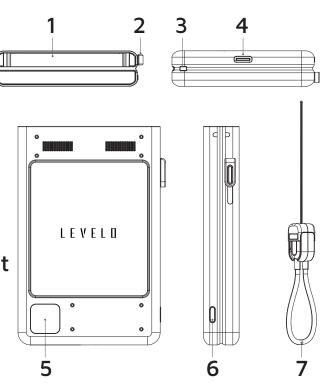

- 1. Card slot
- 2. Card slot slider
- 3. Lanyard hole
- 4. Type-C Charging port
- 5. Ring-shaped LED power indicator light
- 6. Power Button
- 7. Lanyard charging cable

- 1. Provides ample power to charge your devices on the go.
- **2.** Protects your cards from unauthorized scanning and potential theft.
- **3.** Shows the remaining battery level with a stylish ring-shaped LED light.
- 4. Delivers fast 12W output for efficient device charging.
- **5.** Stores up to 5 cards securely.
- 6. Ensures durability and a sleek finish with anodized metal casing.
- **7.** Features a soft, rounded button for easy, comfortable operation.
- 8. Allows for convenient one-handed use with automatic card ejection.
- 9. Comes with a lanyard charging cable for easy portability and charging.