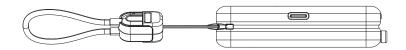

- 1. Card slot
- 2. Card slot slider
- 3. Lanyard hole
- 4. Type-C Charging port
- 5. Ring-shaped LED power indicator light
- 6. Power Button
- 7. Lanyard charging cable

- 1. Provides ample power to charge your devices on the go.
- **2.** Protects your cards from unauthorized scanning and potential theft.
- **3.** Shows the remaining battery level with a stylish ring-shaped LED light.
- 4. Delivers fast 12W output for efficient device charging.
- **5.** Stores up to 5 cards securely.
- 6. Ensures durability and a sleek finish with anodized metal casing.
- **7.** Features a soft, rounded button for easy, comfortable operation.
- 8. Allows for convenient one-handed use with automatic card ejection.
- 9. Comes with a lanyard charging cable for easy portability and charging.

Pass the lanyard through the designated hole and secure it to the power bank.