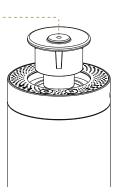

#### Schematic View

#### Type-C Charging Port

The nozzle and empty bottle can be easily removed from the .diffuser