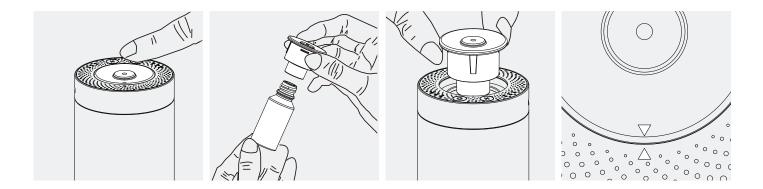

#### Instructions for Use

- 1. Gently press the nozzle. The empty bottle attached to the nozzle will pop up automatically.
- Detach the bottle from the nozzle, and refill it with your preferred essential oil.
- 3. Reattach the bottle with the nozzle to the diffuser. Ensure that the alignment marks on the nozzle and the diffuser are properly matched. Note: Pay close attention to ensure that the alignment marks (  $\blacktriangle$  ) on the unit and the (  $\blacktriangle$  ) marks on nozzle and the diffuser. Once properly installed, the (  $\blacktriangle$  ) marks should align with each other.

**4.** To turn the diffuser on, press and hold the on/off button ( 0 ) for two seconds. The diffuser will activate, and the on/off button ( 0 ) will

light up green.

5. To turn the diffuser off, press and hold the on/off button ( 0 ) for two seconds again.

**Note:** When you turn on the diffuser for the first time, it is set to intermittently spray every 15 seconds and includes an 8-hour timer for automatic shutdown. The indicator light will be green during operation.

6. After turning on the diffuser, the default spray interval is set at 15 seconds. To change the intermittent spray timing, lightly tap the on/off button. You can select from 60 ,15, or 120 seconds for the spray interval. The indicator light will remain green to show the diffuser is in operation.