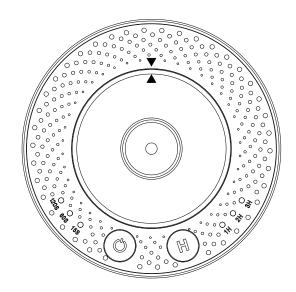

6. After turning on the diffuser, the default spray interval is set at 15 seconds. To change the intermittent spray timing, lightly tap the on/off button. You can select from 60 ,15, or 120 seconds for the spray interval. The indicator light will remain green to show the diffuser is in operation.

| 15sec60sec                         | 15s Mode: Mists for 15 seconds,<br>then pauses for 165 seconds                                           |
|------------------------------------|----------------------------------------------------------------------------------------------------------|
| 120sec<br>15sec<br>60sec<br>120sec | before cycling again.  60s Mode: Mists for 60 seconds, then pauses for 120 seconds before cycling again. |
| 15sec<br>60sec<br>120sec           | 120s Mode: Mists for 60 seconds,<br>then pauses for 60 seconds<br>before cycling again.                  |

**7.** After turning on the diffuser, the default timer is set to 8 hours. To adjust the timer, lightly tap the ( $\mathbb{H}$ ) button. You can select from three timer settings: 1 hour, 2 hours, or 3 hours. Once set, the ( $\mathbb{H}$ ) button and the timer indicator light will turn green.

| 1H Auto off after 1 hour<br>2H<br>3H       |  |
|--------------------------------------------|--|
| 1H<br>2H ····· Auto off after 2 hour<br>3H |  |
| 1H<br>2H<br>3H ····· Auto off after 3 hour |  |