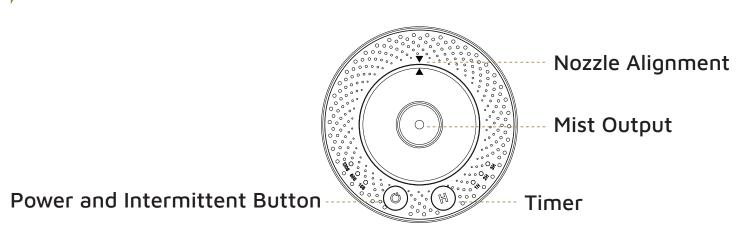

#### Schematic View

#### Instructions for Use

- 1. Gently press the nozzle. The empty bottle attached to the nozzle will pop up automatically.
- Detach the bottle from the nozzle, and refill it with your preferred essential oil.
- 3. Reattach the bottle with the nozzle to the diffuser. Ensure that the alignment marks on the nozzle and the diffuser are properly matched. Note: Pay close attention to ensure that the alignment marks (  $\blacktriangle$  ) on the unit and the (  $\blacktriangle$  ) marks on nozzle and the diffuser. Once properly installed, the (  $\blacktriangle$  ) marks should align with each other.

**4.** To turn the diffuser on, press and hold the on/off button ( 0 ) for two seconds. The diffuser will activate, and the on/off button ( 0 ) will

light up green.

5. To turn the diffuser off, press and hold the on/off button ( 0 ) for two seconds again.