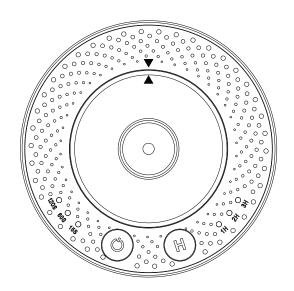

6. After turning on the diffuser, the default spray interval is set at 15 seconds. To change the intermittent spray timing, lightly tap the on/off button. You can select from 60 ,15, or 120 seconds for the spray interval. The indicator light will remain green to show the diffuser is in operation.

| 15sec60sec                         | 15s Mode: Mists for 15 seconds,<br>then pauses for 165 seconds                                           |
|------------------------------------|----------------------------------------------------------------------------------------------------------|
| 120sec<br>15sec<br>60sec<br>120sec | before cycling again.  60s Mode: Mists for 60 seconds, then pauses for 120 seconds before cycling again. |
| 15sec<br>60sec<br>120sec           | 120s Mode: Mists for 60 seconds,<br>then pauses for 60 seconds<br>before cycling again.                  |

**7.** After turning on the diffuser, the default timer is set to 8 hours. To adjust the timer, lightly tap the ( $\mathbb{H}$ ) button. You can select from three timer settings: 1 hour, 2 hours, or 3 hours. Once set, the ( $\mathbb{H}$ ) button and the timer indicator light will turn green.

| 1H Auto off after 1 hour<br>2H<br>3H       |  |
|--------------------------------------------|--|
| 1H<br>2H ····· Auto off after 2 hour<br>3H |  |
| 1H<br>2H<br>3H ····· Auto off after 3 hour |  |