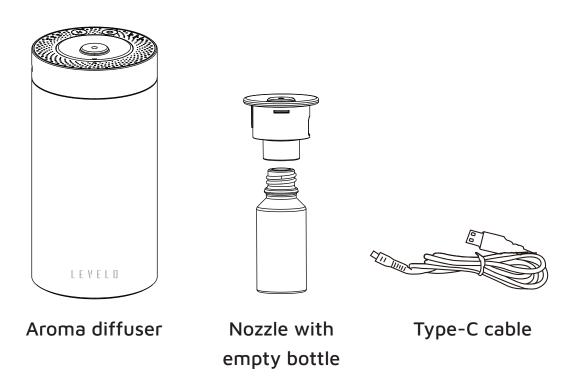

#### Type-C Charging Port

The nozzle and empty bottle can be easily removed from the .diffuser